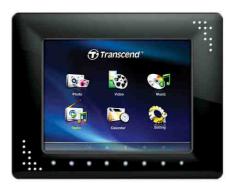

### **Description**

TS2GPF810K/B/W are three models of Transcend PF810 Digital Photo Frame series with different color. The device is designed to access and playback photos, videos and music from a variety of sources: USB Flash drives, memory cards, or it's on-board flash memory.

#### Features (modified for 810)

- Bright 8" (4:3) high-resolution color TFT LCD panel
- Built-in stereo speakers and headphone jack
- View photos with background music from MP3s or the radio
- Supports USB flash drives and SD/SDHC/MMC/MS/ CF memory cards
- 2GB of internal memory works even without a memory card
- Built-in FM radio with programmable station presets
- Full motion video playback
- Automatic rotation sensor for easy Landscape or Portrait setup
- Fully compliant with Hi-Speed USB 2.0 and backwards compatible with USB 1.1
- Direct USB connection to your PC for easy file transfers

- Select multiple photos for convenient one-step transfer to internal memory
- Slideshow, thumbnail, still picture, and zoom-in viewing options
- Attractive frame themes and animations to accent your pictures
- Important date/event reminder
- Clock, alarm and calendar functions
- Automatic Power-ON/OFF and Sleep timers
- Custom alarm clock settings wake up to your favorite FM radio station or MP3 song
- User-selectable Color Modes to enhance the look of your photos
- Touch-sensitive menu buttons with LED indicator lights